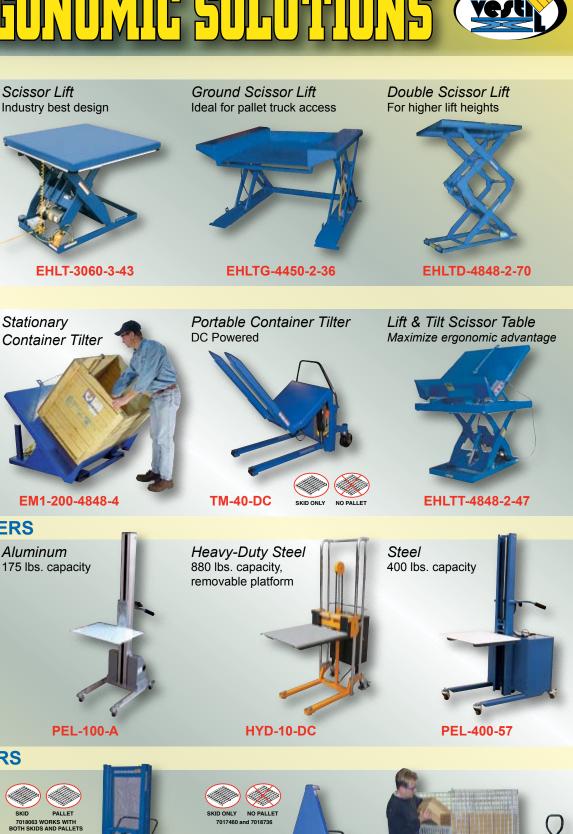

#### LIFT TABLES

Electric Hydraulic Scissor Lift Tables are designed to elevate materials to an ergonomic working height. Reduce operator bending and fatigue while increasing productivity.

- · Electric toeguards standard
- Adjustable upward travel limit switch standard
- Internal emergency safety brass hydraulic velocity fuse included

#### TILTERS

Designed to position containers within easy reach of assembly line workers and machine operators. Reduce fatigue by minimizing repetitive bending and stretching while increasing productivity.

# DC POWERED STACKERS

Quiet, lightweight units position loads quickly with just the push of a button. Ideal for commercial and industrial applications.

- · Battery operated lift
- · Built-in battery charger
- · Casters allow for easy portability

Designed to be used with pallets or skids when a fork truck is not available. Lifts materials to a comfortable working height. Reduces operator bending, stretching and reaching for materials which often leads to fatigue.

# PORTABLE MATERIAL LIFTS

Lift and transport loads from delivery trucks to docks, or use to inventory items in storage systems. Easy to operate, lifts are available in steel or aluminum construction. Two rollers are located on the handle to ease loading into delivery trucks. The platform lifts approximately 1" per winch rotation or foot pump stroke.